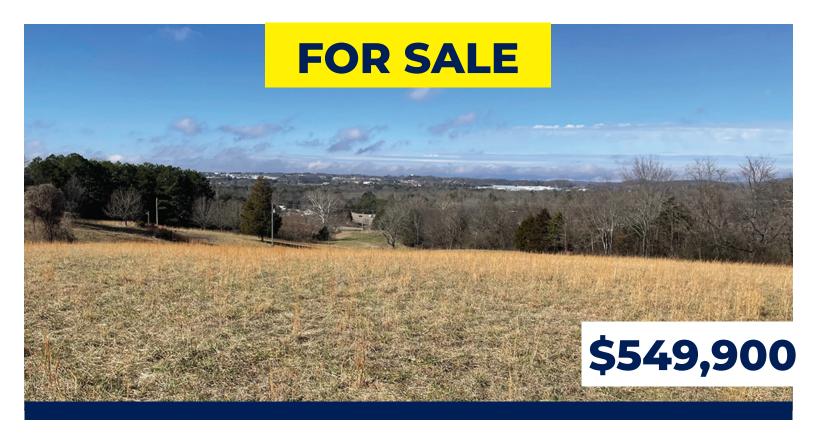

## **Nearly 17 Acres w/ Mountain Views in Morristown**

Beautiful 16.94 acre tract right off Highway 160 in Morristown. This rolling property offers a variety of building sites – some with mountain views. The property is in a great location (2 minutes to Lincoln Middle School, 3 minutes to WalMart, 5 minutes to downtown Morristown and I-81, 10 minutes to Cherokee Lake and 12 minutes to Walters State Community College) and is mostly cleared.