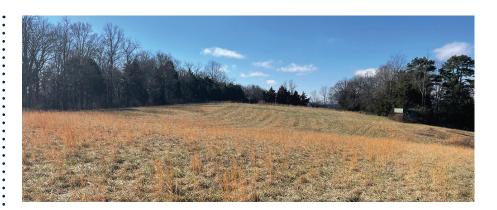

## **Nearly 17 Acres w/ Mountain Views in Morristown**

Beautiful 16.94 acre tract right off Highway 160 in Morristown. This rolling property offers a variety of building sites – some with mountain views. The property is in a great location (2 minutes to Lincoln Middle School, 3 minutes to WalMart, 5 minutes to downtown Morristown and I-81, 10 minutes to Cherokee Lake and 12 minutes to Walters State Community College) and is mostly cleared.