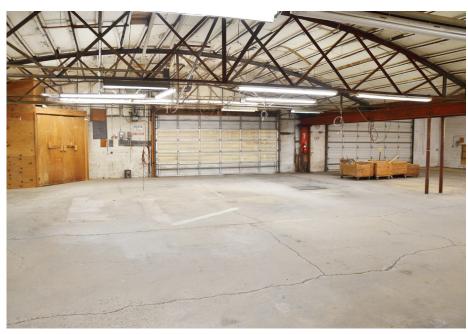

## PROPERTY OVERVIEW

This is a nice 11,000 sf+ of light industrial space off Broadway near downtown Knoxville, I-640 and I-275. The concrete block building features approximately 11,000sf of warehouse and 400 sf of office space for lease. The available space includes two sections: 4,000<sup>+</sup> sf with a 4' loading dock, 12'x10' dock door and 11' ceilings and 6,880<sup>+</sup> sf with 20' x 14' drive in door access, ceiling heights ranging from 11'6" to 14'6", compressed air and overhead electric drops.

## **AVAILABLE SPACE**

FRONT ENTRANCE

WAREHOUSE SPACE

WAREHOUSE SPACE

WAREHOUSE SPACE