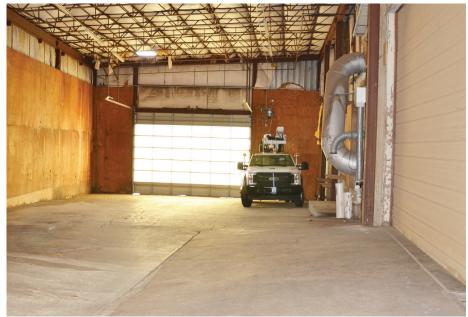

## PROPERTY OVERVIEW

This is a nice 11,000 sf+ of light industrial space off Broadway near downtown Knoxville, I-640 and I-275. The concrete block building features approximately 11,000sf of warehouse and 400 sf of office space for lease. The available space includes two sections: 4,000<sup>+</sup> sf with a 4' loading dock, 12'x10' dock door and 11' ceilings and 6,880<sup>+</sup> sf with 20' x 14' drive in door access, ceiling heights ranging from 11'6" to 14'6", compressed air and overhead electric drops.

## **AVAILABLE SPACE**

FRONT ENTRANCE

WAREHOUSE SPACE

WAREHOUSE SPACE

WAREHOUSE SPACE