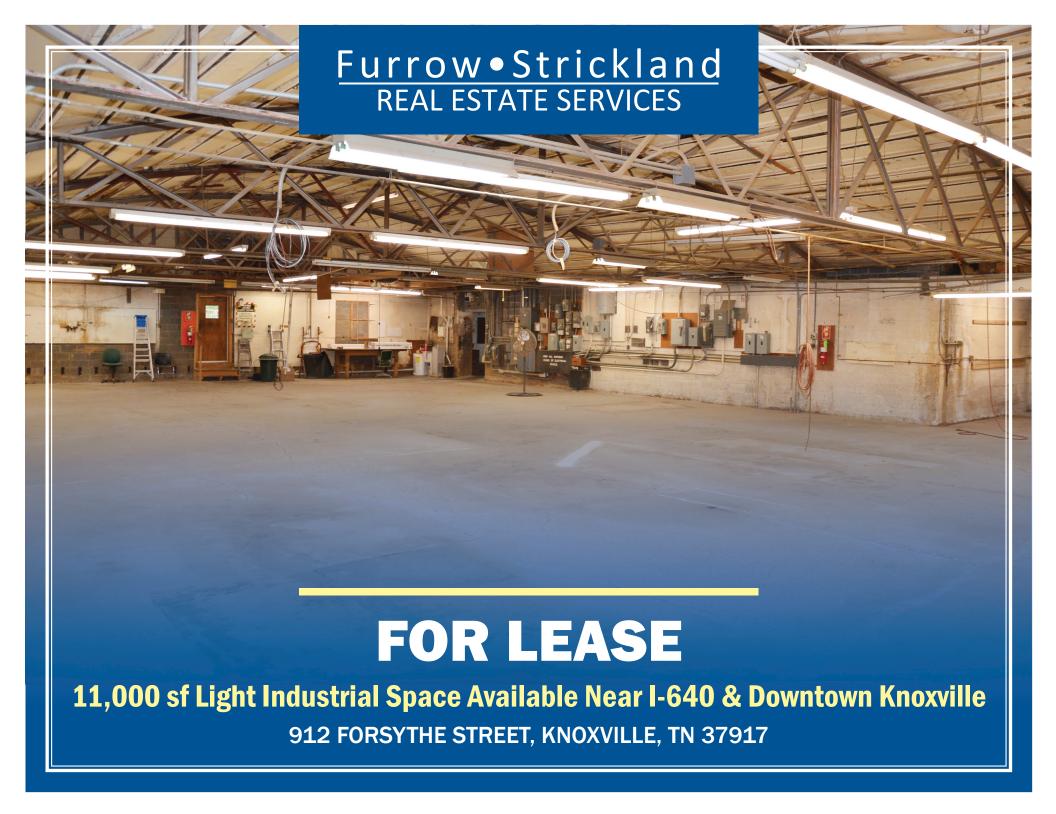

## PROPERTY OVERVIEW

This is a nice 11,000 sf+ of light industrial space off Broadway near downtown Knoxville, I-640 and I-275. The concrete block building features approximately 11,000sf of warehouse and 400 sf of office space for lease. The available space includes two sections: 4,000<sup>+</sup> sf with a 4' loading dock, 12'x10' dock door and 11' ceilings and 6,880<sup>+</sup> sf with 20' x 14' drive in door access, ceiling heights ranging from 11'6" to 14'6", compressed air and overhead electric drops.

The building will feature a new roof over the 6,880 sf section and new LED lighting by the end of 2024. Some outside storage is available in a secure, gated area. Landlord provides security monitoring. This is a great opportunity for hard to find office / warehouse space in a great location.