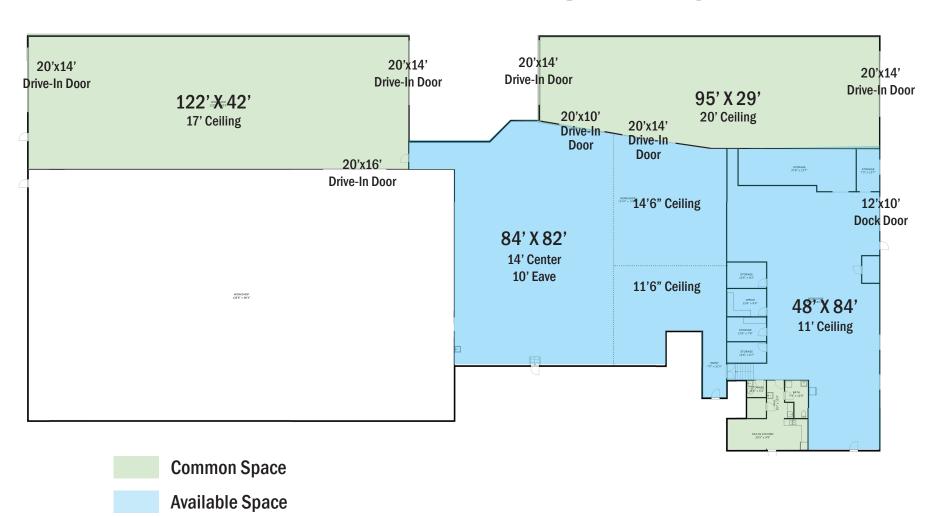

## PROPERTY OVERVIEW

This is a nice 11,000 sf+ of light industrial space off Broadway near downtown Knoxville, I-640 and I-275. The concrete block building features approximately 11,000sf of warehouse and 400 sf of office space for lease. The available space includes two sections: 4,000<sup>+</sup> sf with a 4' loading dock, 12'x10' dock door and 11' ceilings and 6,880<sup>+</sup> sf with 20' x 14' drive in door access, ceiling heights ranging from 11'6" to 14'6", compressed air and overhead electric drops.

**ZONING:** I-G: General Industrial Zone District

YEAR BUILT: 1967

INDUSTRIAL SPACE 11,000+ sf

**OFFICE SPACE**: 400 sf

**# OFFICES:** 4 (Air Conditioned)

**POWER:** 220V - 3 Phase

**LOADING DOCK:** 1 (4' High)

**DRIVE-IN DOORS:** 2 (20'14' & 20' x 10')

**COMMON SPACE:** Breakroom w/ Microwave, Refrigerator,

2 Bathrooms, 8,000 sf of common

drive-in / storage area

**LEASETYPE:** Full Service: Utilities Included

\$5,500 / MONTH FULL SERVICE

## FLOOR PLAN