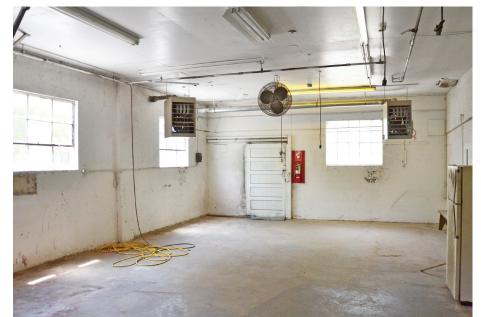

## PROPERTY OVERVIEW

This is a nice 11,000 sf+ of light industrial space off Broadway near downtown Knoxville, I-640 and I-275. The concrete block building features approximately 11,000sf of warehouse and 400 sf of office space for lease. The available space includes two sections: 4,000<sup>+</sup> sf with a 4' loading dock, 12'x10' dock door and 11' ceilings and 6,880<sup>+</sup> sf with 20' x 14' drive in door access, ceiling heights ranging from 11'6" to 14'6", compressed air and overhead electric drops.

## **AVAILABLE SPACE**

FRONT ENTRANCE

WAREHOUSE SPACE

WAREHOUSE SPACE

WAREHOUSE SPACE