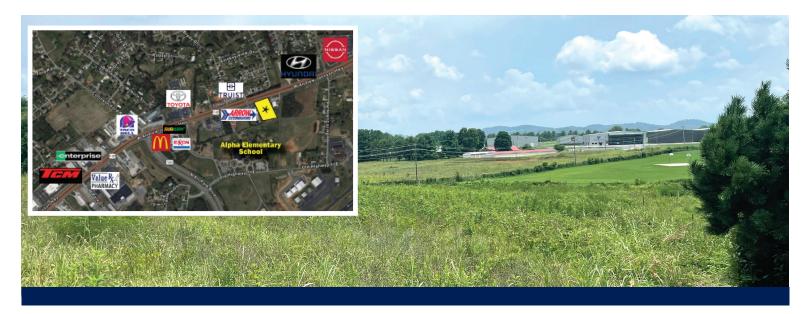

## TWO ADJOINING COMMERCIAL LOTS ON 11E IN MORRISTOWN

Two commercial lots on W Andrew Johnson Highway (11E) in prime spot in the Alpha Community of west Morristown near the Merchants Green retail development and the new WalMart. The property is zoned Intermediate Business District which offers a wide arrange of commercial uses including retail, childcare facilities, mini-storage, restaurants, wholesale and more. The property is in a great location near downtown Morristown, Jefferson City and a short drive to I-81. This is a great spot on a highly traveled road (traffic count of 21,000+) for your commercial use. Electric, Water, Sewer and Gas are available.