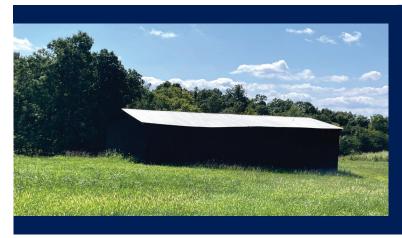

## GORGEOUS 202 GORGEOUS ACRES ON I-81 NEAR GREENEVILLE

This is a beautiful 202-acre farm consisting of five tax parcels that sits right off I-81 at exit 30 in Mosheim, TN. This is the first time this family property has been offered in its entirety. The rolling land is mostly cleared, has a pond and seasonal creek, a hay barn and has nearly 3,500' of combined road frontage on McNeese Lane, Lonesome Pine Trail, Sawmill Hollow Road and Flatwoods Road. Much of the property is visible from I-81.